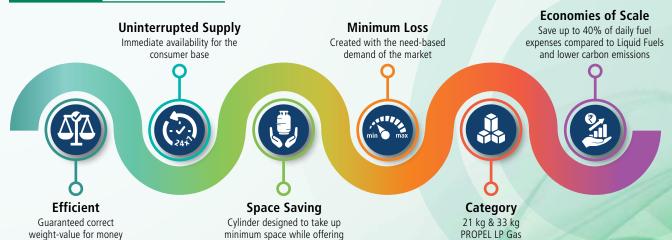

#### 21 kg PROPEL LP Gas and 33 kg PROPEL LP Gas...

### 21 kg PROPEL LP Gas and 33 kg PROPEL LP Gas...

#### Advantages

maximum utility

#### **Efficiency**

LPG's Calorific Value is the highest amongst other conventional fuels with High Co-efficient of Combustion.

#### **Uninterrupted Supply**

Propel LP Gas cylinders are designed to supply uninterrupted LPG at constant pressure.

#### **Product Loss**

The combo valve is equipped with both Liquid and Vapour withdrawal port. This allows complete withdrawal of not only liquid but also vapour, thus minimising the residual gas effect.

#### **Space Saving**

425 Propel LP Gas facility is the ideal solution where shortage of space, high consumption and installation of Bulk LPG tank is not possible.

#### **Savings**

Cleaner, thermal-efficient fuel with tamper-proof sealing, assuring quality and quantity, gives increased savings to consumers.