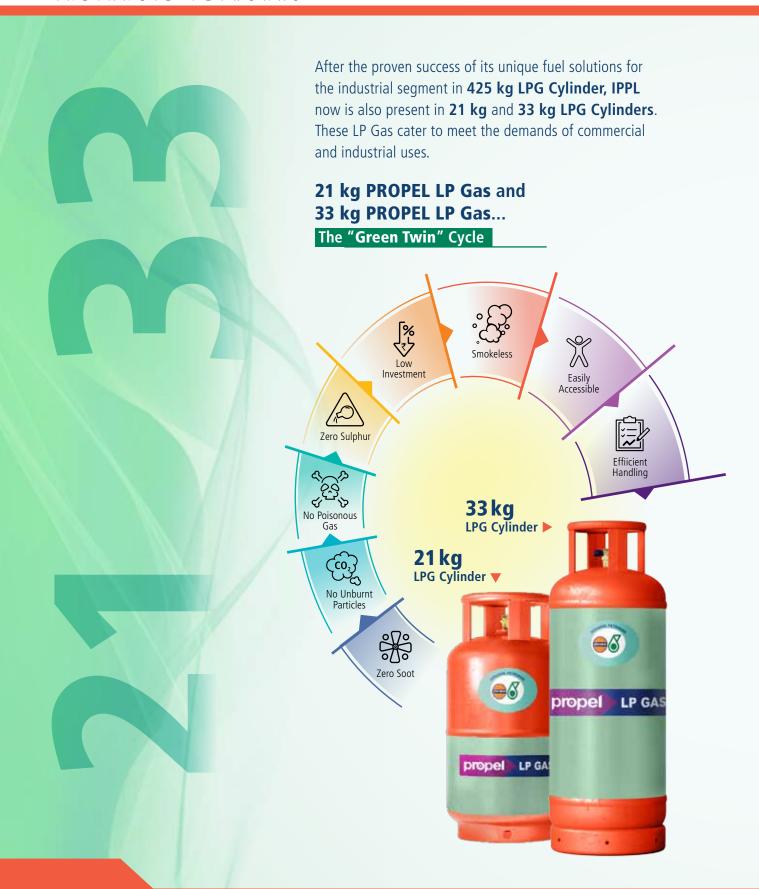

#### 21 kg PROPEL LP Gas and 33 kg PROPEL LP Gas...

### 21 kg PROPEL LP Gas and 33 kg PROPEL LP Gas...

#### **Eco-Friendly Combustion of LPG Causes**

- ✓ Smokeless
- ✓ Zero Sulphur emissions
- ✓ Zero emission of poisonous gases
- ✓ No soot
- ✓ No unburnt carbon particles