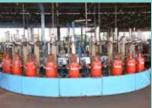

#### **Superior LPG Storage Solutions**

Cylinder Manifold System for both LOT (Liquid Off Take): and VOT (Vapour Off Take)

#### A 'typical' PROPEL LP Gas Facility

- 990 litre containers: Two (1 in use and 1 as standby)
- LPG Vaporisers x 2
- Pressure Regulators
- Gas Leak Detection System
- Inter-connecting Piping
- Fire Fighting System
- Other allied facilities